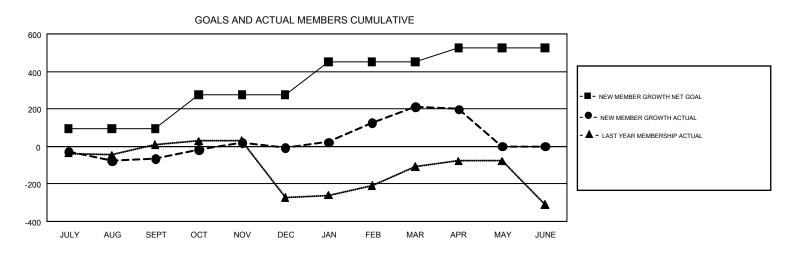

## GMT: AHMED MOSTAFA

REPORT DOES NOT INCLUDE CLUBS IN UNDISTRICTED AREAS.

| Clubs                 |               |           |               | Members               |                                                                |                                                              |                                                    |  |
|-----------------------|---------------|-----------|---------------|-----------------------|----------------------------------------------------------------|--------------------------------------------------------------|----------------------------------------------------|--|
| RESULTS FOR 2016-2017 |               |           |               | RESULTS FOR 2016-2017 |                                                                |                                                              |                                                    |  |
| QUARTER               | NEW CLUB GOAL | NEW CLUBS | DROPPED CLUBS | QUARTER               | NEW MEMBER GROWTH<br>NET GOAL (not reinstated<br>or transfers) | NEW MEMBER<br>GROWTH ACTUAL (not<br>reinstated or transfers) | DROPPED<br>MEMBERS ACTUAL<br>(including transfers) |  |
| JULY/AUG/SEPT         | 2             | 2         | 2             | JULY/AUG/SEPT         | 95                                                             | 132                                                          | 197                                                |  |
| OCT/NOV/DEC           | 5             | 4         | 0             | OCT/NOV/DEC           | 180                                                            | 222                                                          | 164                                                |  |
| JAN/FEB/MAR           | 5             | 5         | 3             | JAN/FEB/MAR           | 175                                                            | 353                                                          | 135                                                |  |
| APR/MAY/JUNE          | 4             | 0         | 2             | APR/MAY/JUNE          | 75                                                             | 56                                                           | 69                                                 |  |