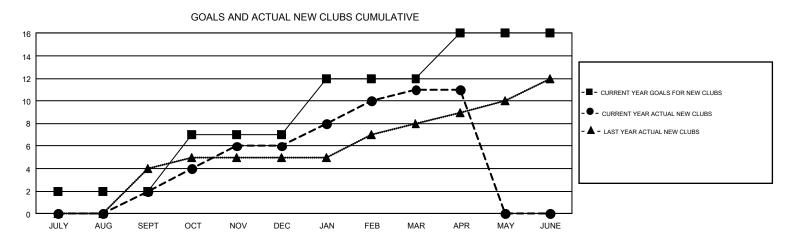

## GMT: AHMED MOSTAFA

REPORT DOES NOT INCLUDE CLUBS IN UNDISTRICTED AREAS.

| Clubs                 |               |           |               | Members               |                                                                |                                                              |                                                    |  |
|-----------------------|---------------|-----------|---------------|-----------------------|----------------------------------------------------------------|--------------------------------------------------------------|----------------------------------------------------|--|
| RESULTS FOR 2016-2017 |               |           |               | RESULTS FOR 2016-2017 |                                                                |                                                              |                                                    |  |
| QUARTER               | NEW CLUB GOAL | NEW CLUBS | DROPPED CLUBS | QUARTER               | NEW MEMBER GROWTH<br>NET GOAL (not reinstated<br>or transfers) | NEW MEMBER<br>GROWTH ACTUAL (not<br>reinstated or transfers) | DROPPED<br>MEMBERS ACTUAL<br>(including transfers) |  |
| JULY/AUG/SEPT         | 2             | 2         | 2             | JULY/AUG/SEPT         | 95                                                             | 132                                                          | 197                                                |  |
| OCT/NOV/DEC           | 5             | 4         | 0             | OCT/NOV/DEC           | 180                                                            | 222                                                          | 164                                                |  |
| JAN/FEB/MAR           | 5             | 5         | 3             | JAN/FEB/MAR           | 175                                                            | 353                                                          | 135                                                |  |
| APR/MAY/JUNE          | 4             | 0         | 2             | APR/MAY/JUNE          | 75                                                             | 56                                                           | 69                                                 |  |